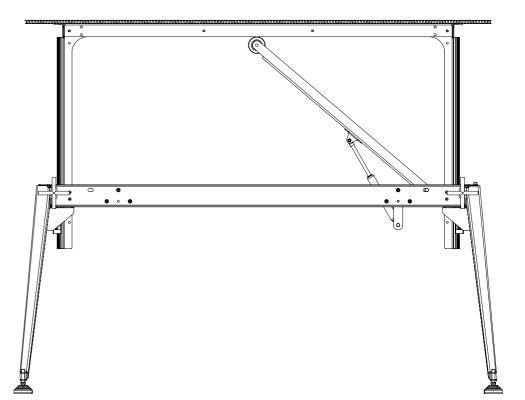

95

Mechanism:Gas spring, rotating arm with wheelSizes:150x95cm (as shown) / 180x95cm / 200x100

Custom sizes on request.

150

8

Frame: Powder coated steel
Rotating arm: Steel, clear coat finish
Linear guides: Machined steel
Brake handles: Stainless steel