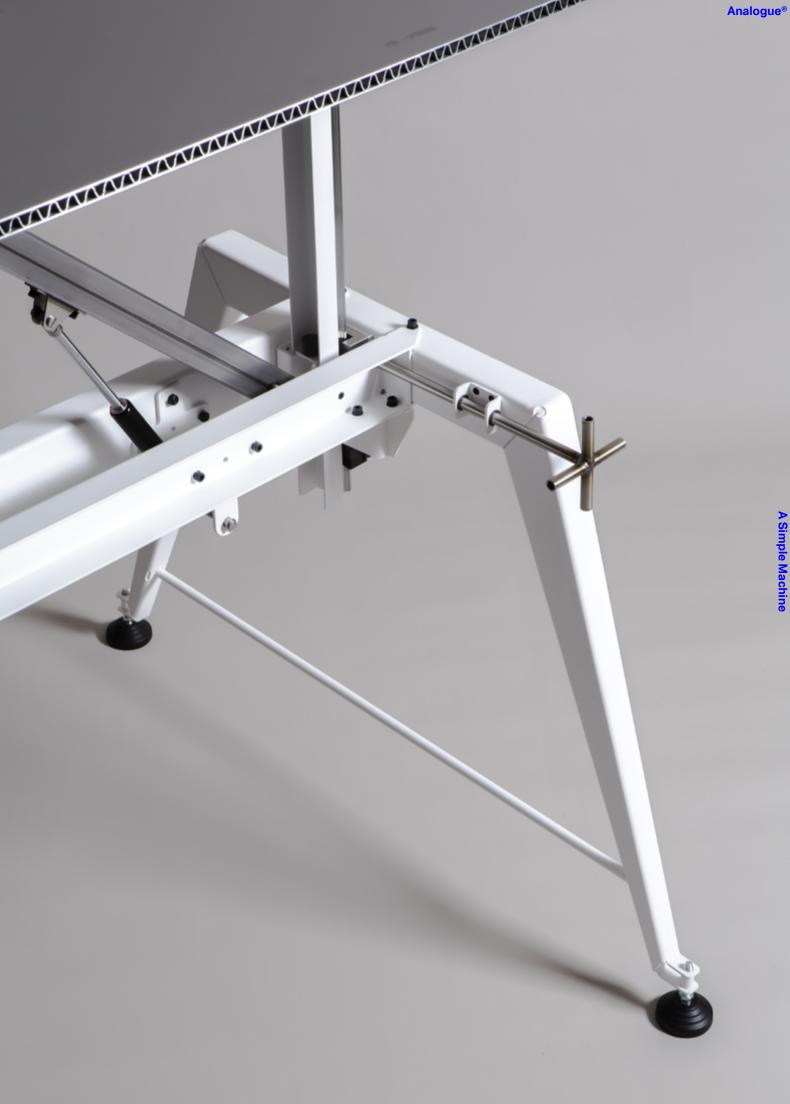

95

Mechanism:Gas spring, rotating arm with wheelSizes:150x95cm (as shown) / 180x95cm / 200x100

Custom sizes on request.

150

8

Frame: Powder coated steel
Rotating arm: Steel, clear coat finish
Linear guides: Machined steel
Brake handles: Stainless steel

Custom size, material & finish on request.

10

**Colour options** 

Frame (fine texture powder coat): HA Green

White

Black

Skate Board Wheel: Ivory

White