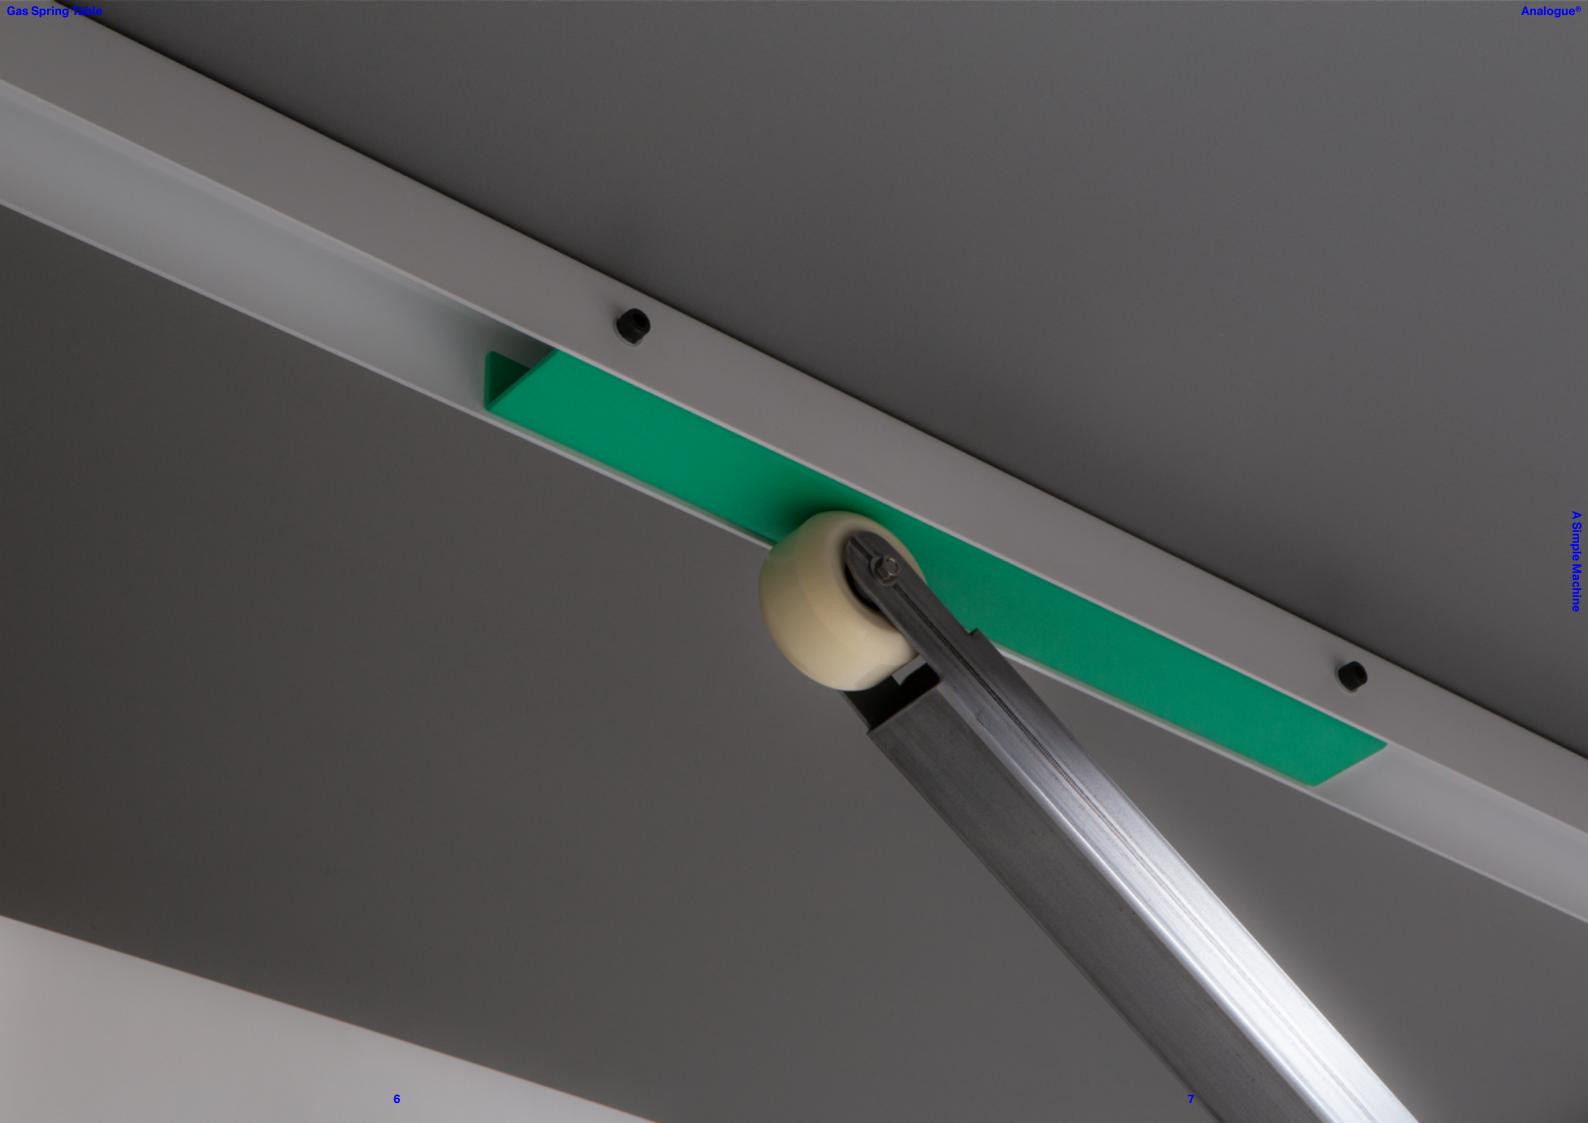

95

Mechanism:Gas spring, rotating arm with wheelSizes:150x95cm (as shown) / 180x95cm / 200x100

Custom sizes on request.

150

8

Frame: Powder coated steel
Rotating arm: Steel, clear coat finish
Linear guides: Machined steel
Brake handles: Stainless steel

Custom size, material & finish on request.

10

**Colour options** 

Frame (fine texture powder coat): HA Green

White

Black

Skate Board Wheel: Ivory

White