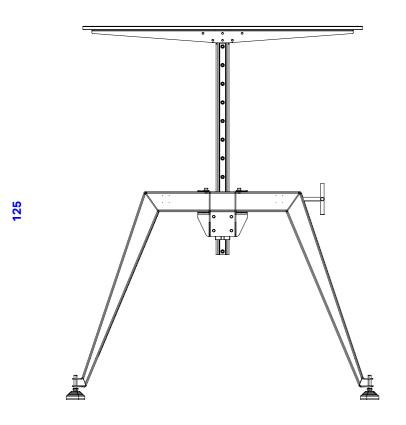

95

Mechanism:Gas spring, rotating arm with wheelSizes:150x95cm (as shown) / 180x95cm / 200x100

Custom sizes on request.

150

8

Frame: Powder coated steel
Rotating arm: Steel, clear coat finish
Linear guides: Machined steel
Brake handles: Stainless steel