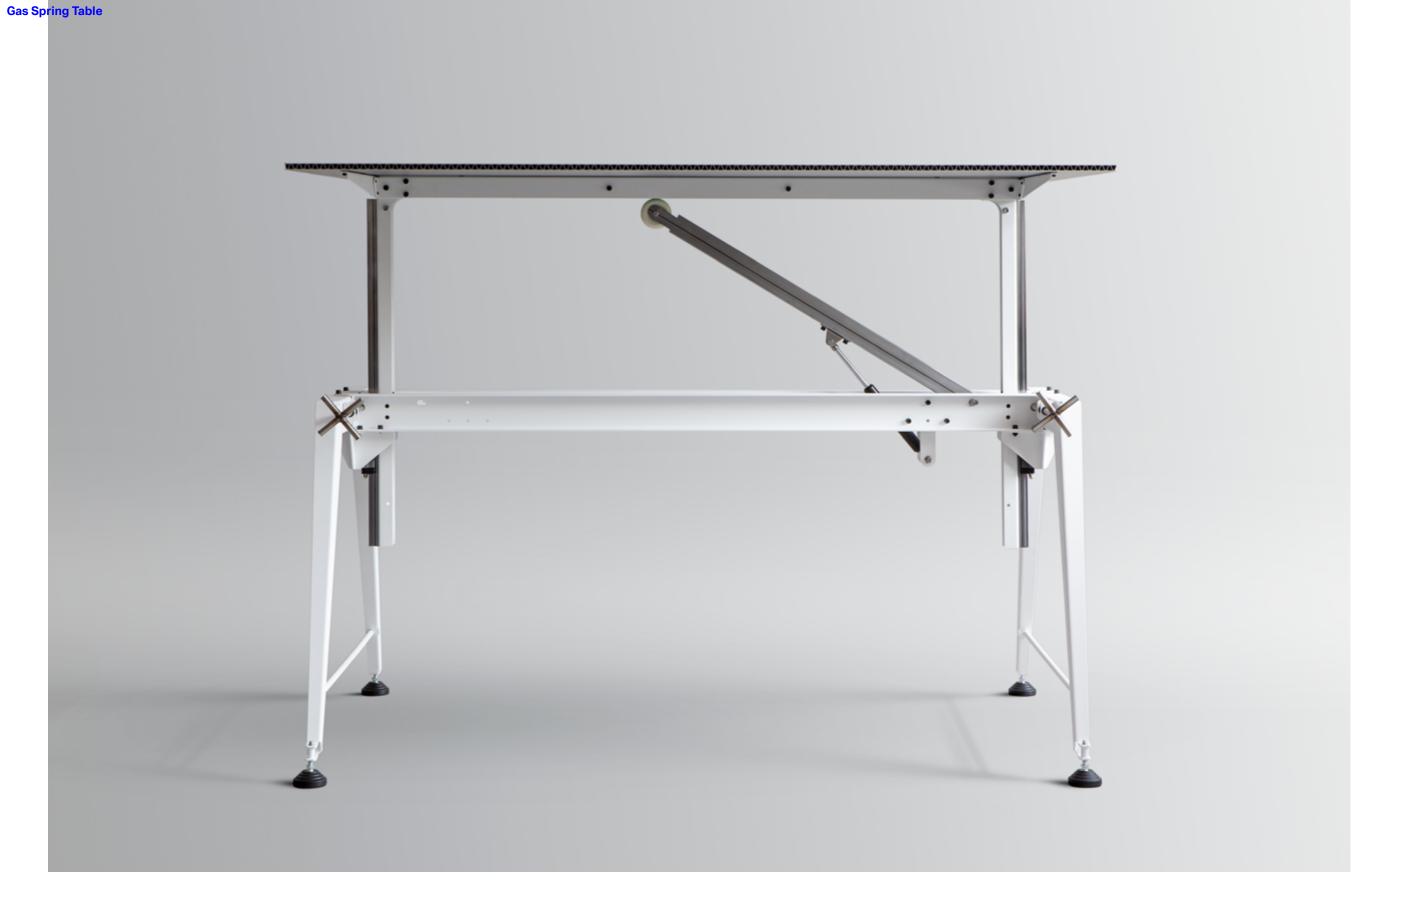

95

Mechanism:Gas spring, rotating arm with wheelSizes:150x95cm (as shown) / 180x95cm / 200x100

Custom sizes on request.

150

8

Frame: Powder coated steel
Rotating arm: Steel, clear coat finish
Linear guides: Machined steel
Brake handles: Stainless steel