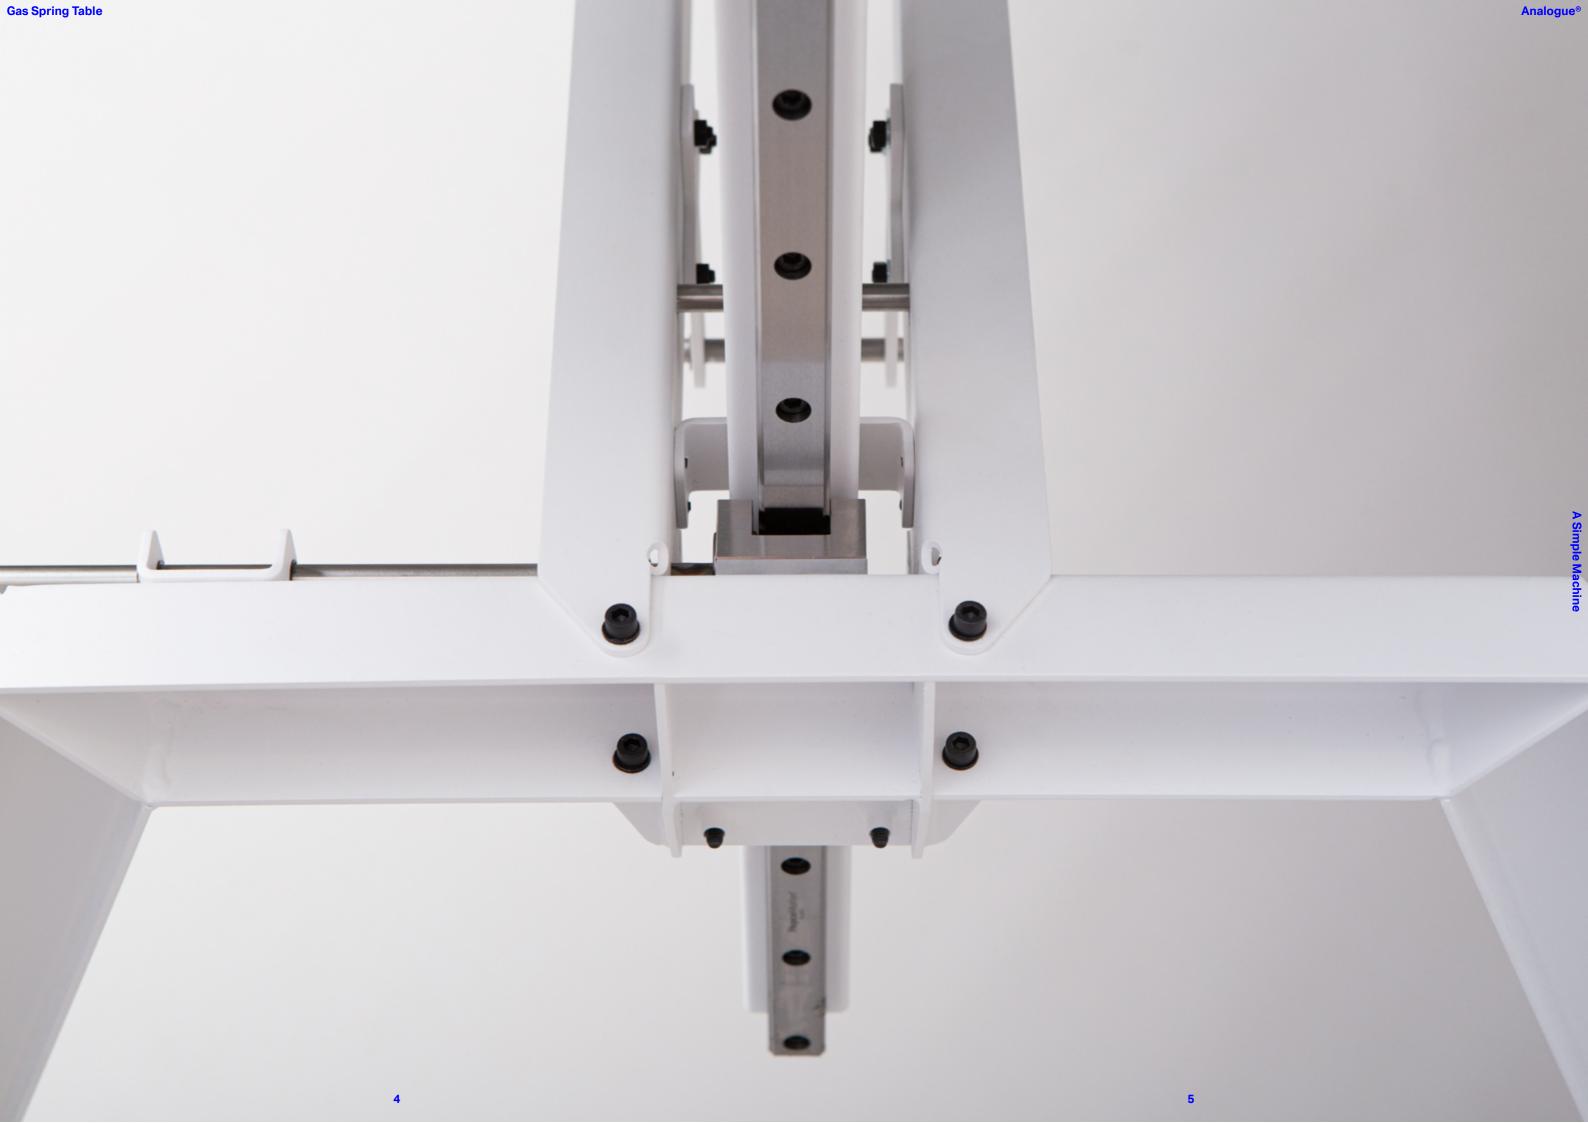

95

Mechanism:Gas spring, rotating arm with wheelSizes:150x95cm (as shown) / 180x95cm / 200x100

Custom sizes on request.

150

8

Frame: Powder coated steel
Rotating arm: Steel, clear coat finish
Linear guides: Machined steel
Brake handles: Stainless steel