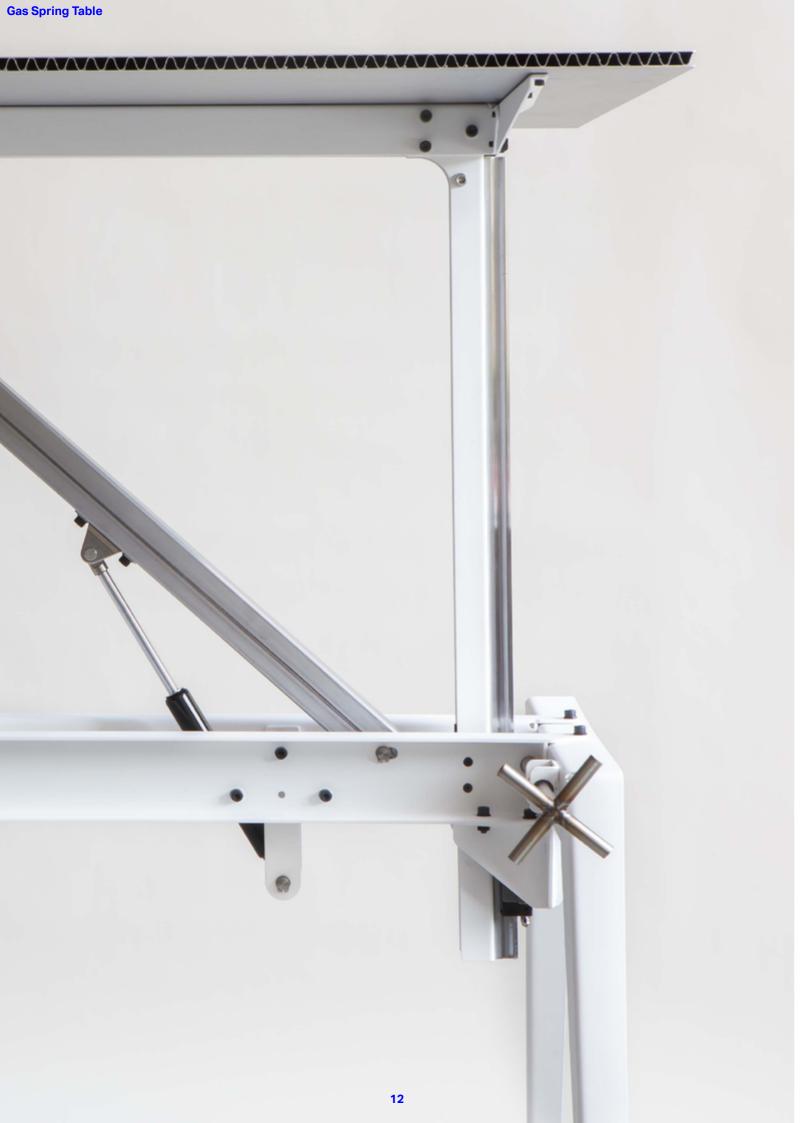

95

Mechanism:Gas spring, rotating arm with wheelSizes:150x95cm (as shown) / 180x95cm / 200x100

Custom sizes on request.

150

8

Frame: Powder coated steel
Rotating arm: Steel, clear coat finish
Linear guides: Machined steel
Brake handles: Stainless steel