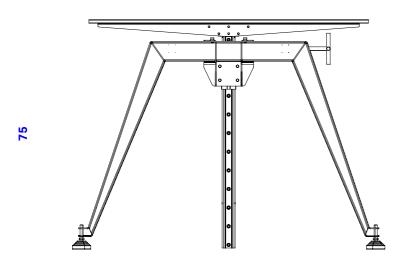

95

Mechanism:Gas spring, rotating arm with wheelSizes:150x95cm (as shown) / 180x95cm / 200x100

Custom sizes on request.

150

8

Frame: Powder coated steel
Rotating arm: Steel, clear coat finish
Linear guides: Machined steel
Brake handles: Stainless steel