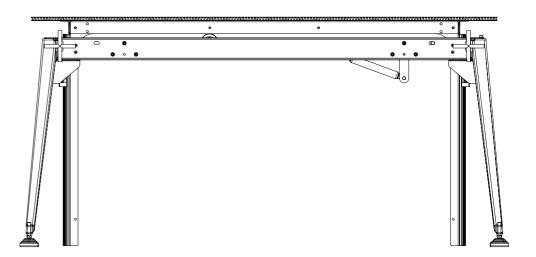

95

Mechanism:Gas spring, rotating arm with wheelSizes:150x95cm (as shown) / 180x95cm / 200x100

Custom sizes on request.

150

8

Frame: Powder coated steel
Rotating arm: Steel, clear coat finish
Linear guides: Machined steel
Brake handles: Stainless steel