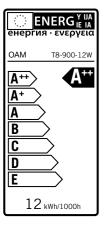

max 2.3 meters (standard)

| Jaluin |
|--------|

|                                | 3000 K      |
|--------------------------------|-------------|
| LED tube:                      | Т8          |
| Power consumption:             | 12 W        |
| Voltage:                       | 220 V       |
| Luminous flux:                 | 1250 lm     |
| Length:                        | 900 mm      |
| Diameter:                      | 26 mm       |
| Color Code:                    | 830         |
| Color Temperature:             | 3000K       |
| Color Rendering Index:         | 83 Ra       |
| Cap Base:                      | G13         |
| Dimmable:                      | YES         |
| Rated Lifetime:                | 40000 hours |
| Energy Efficiency Label (EEL): | A++         |
| Material:                      | PC          |