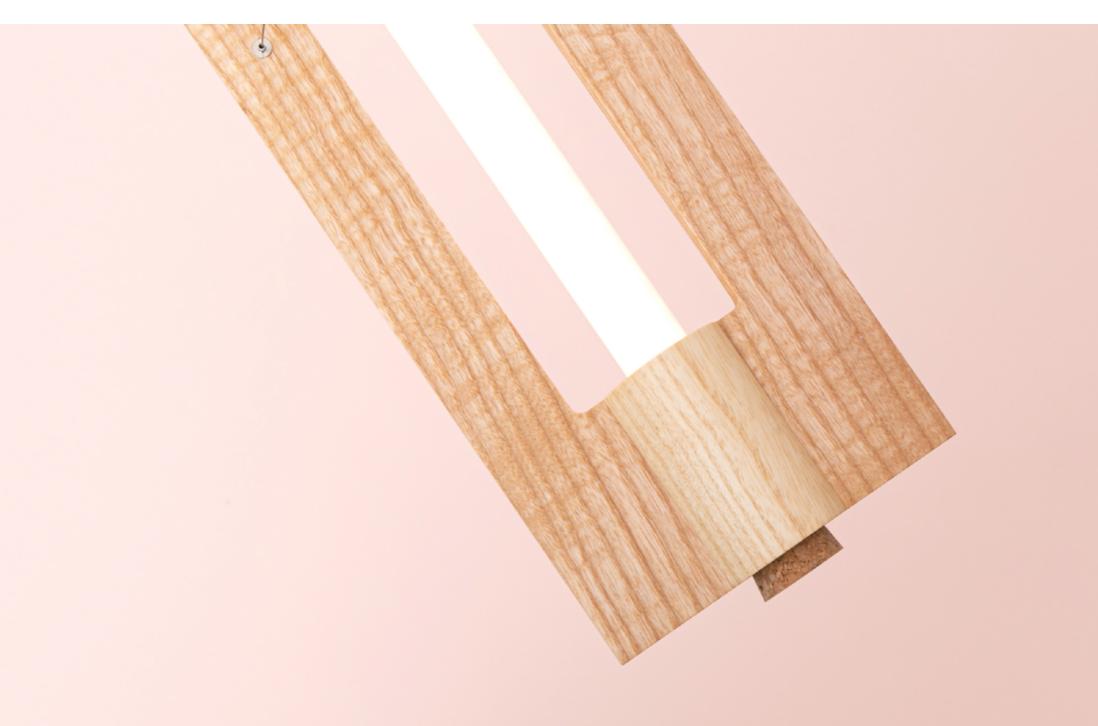

1730 DD MTN5134 - 0000 2262 00

A glass led light orbited by a meticulously handcrafted wooden frame.

The linear pendant luminary is equally at home in office or living environments with its dimmable

glass LED tube with an almost 360 degree beam angle.

Available in sustainably sourced Elm or Ash (from inner city Amsterdam), or French Walnut.

## **Crafted From Innercity Trees**

Wood: Finish: Cable: Suspension system: Lamp end:

Walnut, Elm, Ash Clear oil Cotton wire (black) Stainless steel with adjustable length Cork

9

4