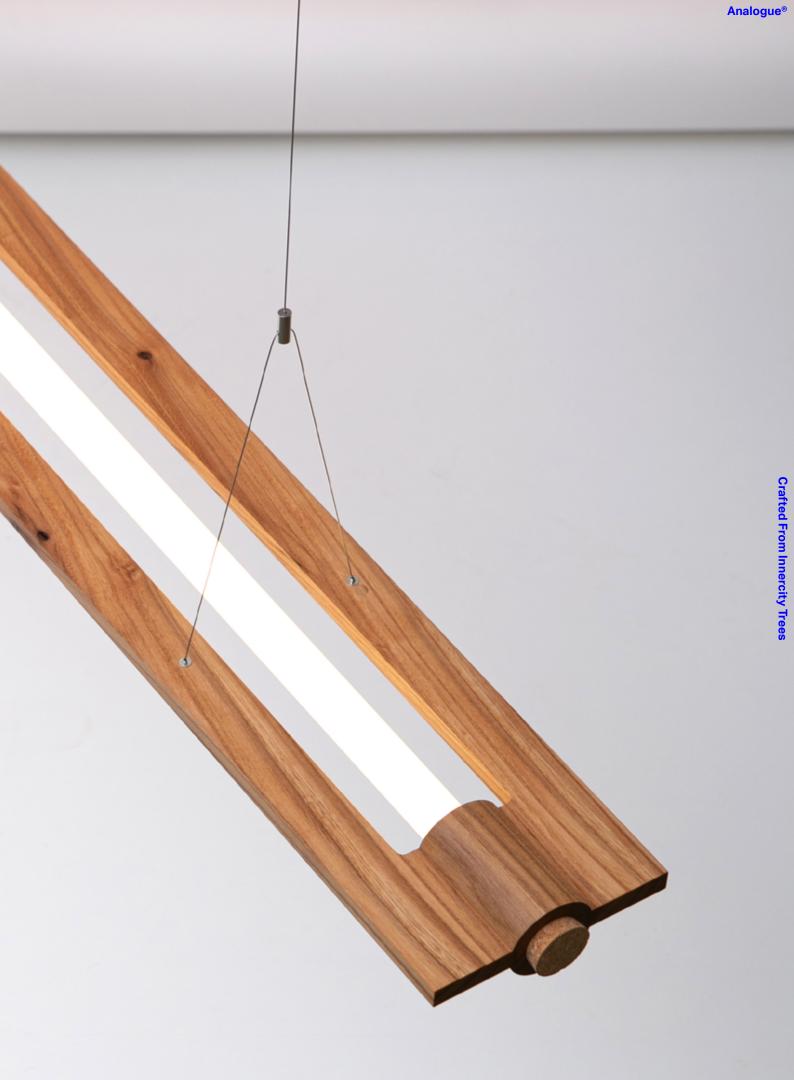

1730 DD MTN5134 - 0000 2262 00

A glass led light orbited by a meticulously handcrafted wooden frame.

The linear pendant luminary is equally at home in office or living environments with its dimmable

glass LED tube with an almost 360 degree beam angle.

Available in sustainably sourced Elm or Ash (from inner city Amsterdam), or French Walnut.

## **Crafted From Innercity Trees**

Wood: Finish: Cable: Suspension system: Lamp end:

Walnut, Elm, Ash Clear oil Cotton wire (black) Stainless steel with adjustable length Cork

9

4