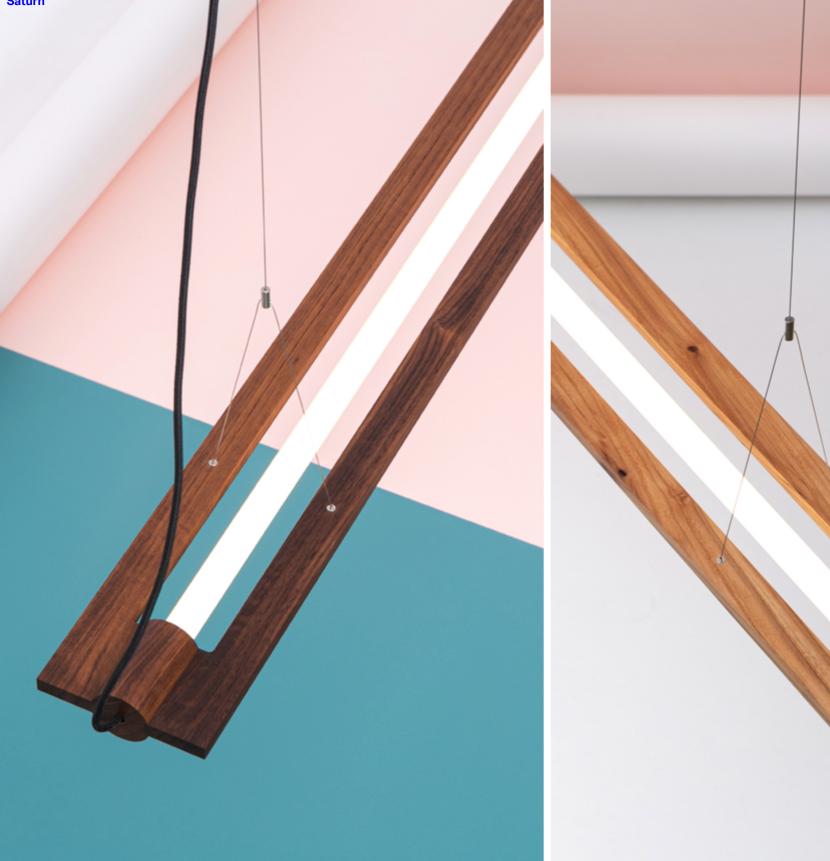

1730 DD MTN5134 - 0000 2262 00

A glass led light orbited by a meticulously handcrafted wooden frame.

The linear pendant luminary is equally at home in office or living environments with its dimmable

glass LED tube with an almost 360 degree beam angle.

Available in sustainably sourced Elm or Ash (from inner city Amsterdam), or French Walnut.

## **Crafted From Innercity Trees**

Wood: Finish: Cable: Suspension system: Lamp end:

Walnut, Elm, Ash Clear oil Cotton wire (black) Stainless steel with adjustable length Cork

9

4