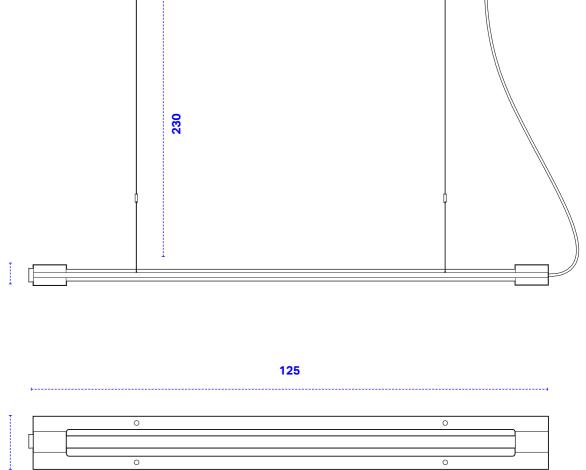

2014/35/EU - Low voltage directive 2014/30/EU - Electromagnetic compatibility 2011/65/EU - RoHS

RoHS

**Overall dimensions:** 

Suspended distance from ceiling: [other lenghts on request]

2

3

1251x130x50mm black cloth wire 3m

max 2.3 meters (standard)

| Jaluin |
|--------|

|                                | 3000 K      |
|--------------------------------|-------------|
| LED tube:                      | Т8          |
| Power consumption:             | 12 W        |
| Voltage:                       | 220 V       |
| Luminous flux:                 | 1250 lm     |
| Length:                        | 900 mm      |
| Diameter:                      | 26 mm       |
| Color Code:                    | 830         |
| Color Temperature:             | 3000K       |
| Color Rendering Index:         | 83 Ra       |
| Cap Base:                      | G13         |
| Dimmable:                      | YES         |
| Rated Lifetime:                | 40000 hours |
| Energy Efficiency Label (EEL): | A++         |
| Material:                      | PC          |