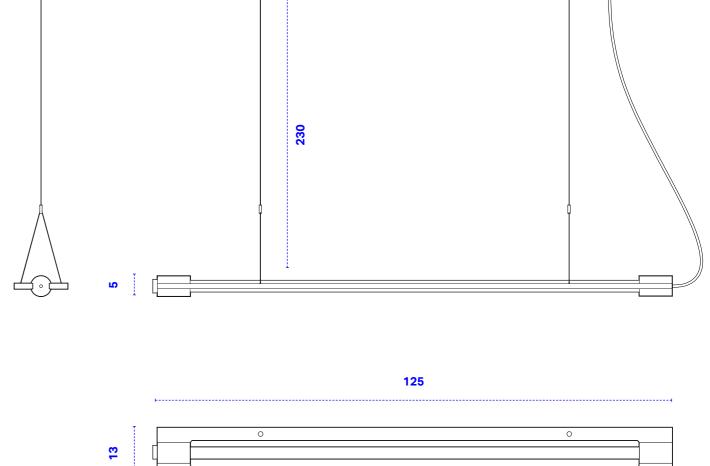

2014/35/EU - Low voltage directive 2014/30/EU - Electromagnetic compatibility 2011/65/EU - RoHS

RoHS

**Overall dimensions:** 

Suspended distance from ceiling: [other lenghts on request]

2

3

1251x130x50mm black cloth wire 3m

max 2.3 meters (standard)

| Jaluin |
|--------|

|                                | 3000 K      |
|--------------------------------|-------------|
| LED tube:                      | Т8          |
| Power consumption:             | 12 W        |
| Voltage:                       | 220 V       |
| Luminous flux:                 | 1250 lm     |
| Length:                        | 900 mm      |
| Diameter:                      | 26 mm       |
| Color Code:                    | 830         |
| Color Temperature:             | 3000K       |
| Color Rendering Index:         | 83 Ra       |
| Cap Base:                      | G13         |
| Dimmable:                      | YES         |
| Rated Lifetime:                | 40000 hours |
| Energy Efficiency Label (EEL): | A++         |
| Material:                      | PC          |