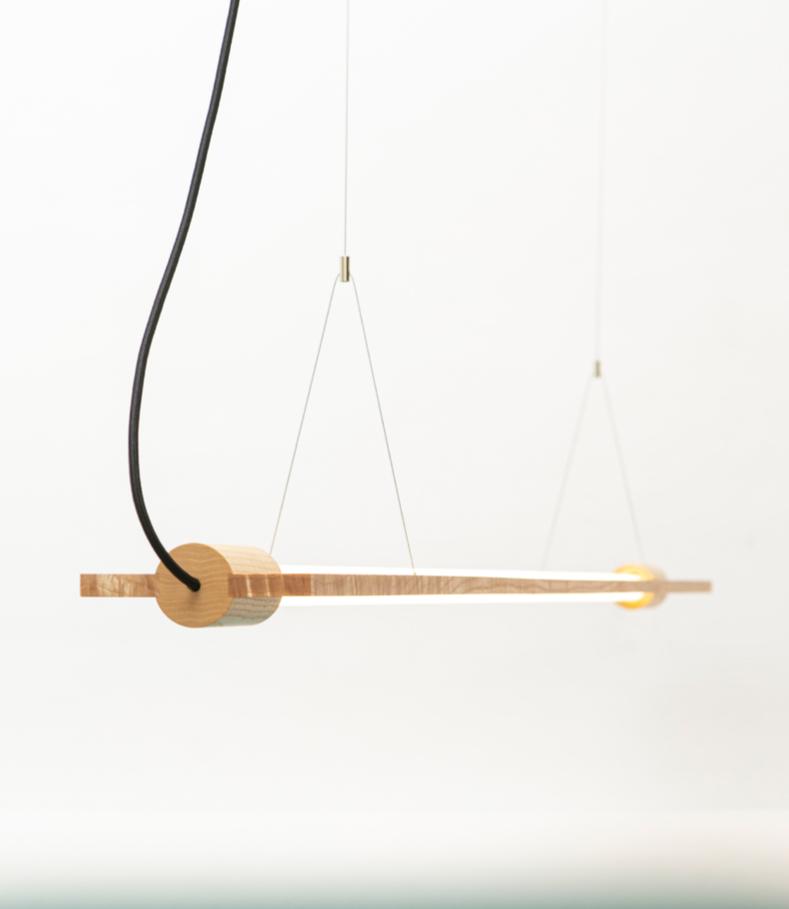

1730 DD MTN5134 - 0000 2262 00

A glass led light orbited by a meticulously handcrafted wooden frame.

The linear pendant luminary is equally at home in office or living environments with its dimmable

glass LED tube with an almost 360 degree beam angle.

Available in sustainably sourced Elm or Ash (from inner city Amsterdam), or French Walnut.

## **Crafted From Innercity Trees**

Wood: Finish: Cable: Suspension system: Lamp end:

Walnut, Elm, Ash Clear oil Cotton wire (black) Stainless steel with adjustable length Cork

9

4